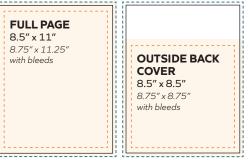

#### **FULL PAGE**

- Page Cut Size: 8.5" x 11"
- --- Bleed: 0.125"
- Text Safe Area: 0.25" from all edges All text must be within this area to avoid being trimmed off.

Final size with bleeds: 8.75"x 11.25"

#### **OUTSIDE BACK COVER**

- Page Cut Size: 8.5" x 8.5"
- --- Bleed: 0.125"
- --- **Text Safe Area:** 0.25" from all edges Final size with bleeds: 8.75"x 8.75"

#### **PLEASE NOTE:**

If a full page ad or outside back cover ad is sent in without a 0.125" bleed, the ad will be resized to fit the page with a 0.25" white border around it.